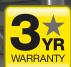

Extremely compact and lightweight – Renegade weighs in at only 15–17 kg (depending on model) and measures just 460 mm by 200 mm by 320 mm – giving it the smallest footprint, compared to competitors, and simplifying trolley manoeuvres when using it as a water-cooled system.

#### POWER TO THE WELDER.

The Renegade family has three models: ES 300i for MMA, and ET 300i and ET 300iP for HF TIG applications and MMA.

Outstanding power and reach – Run 300 amps at 40% duty cycle with mains and welding cables up to 100 m.

**Extreme multi-voltage capabilities** – Connect to 230 V single-phase power and 208 V to 528 V three-phase power with auto-sensing functionality and no rewiring required.