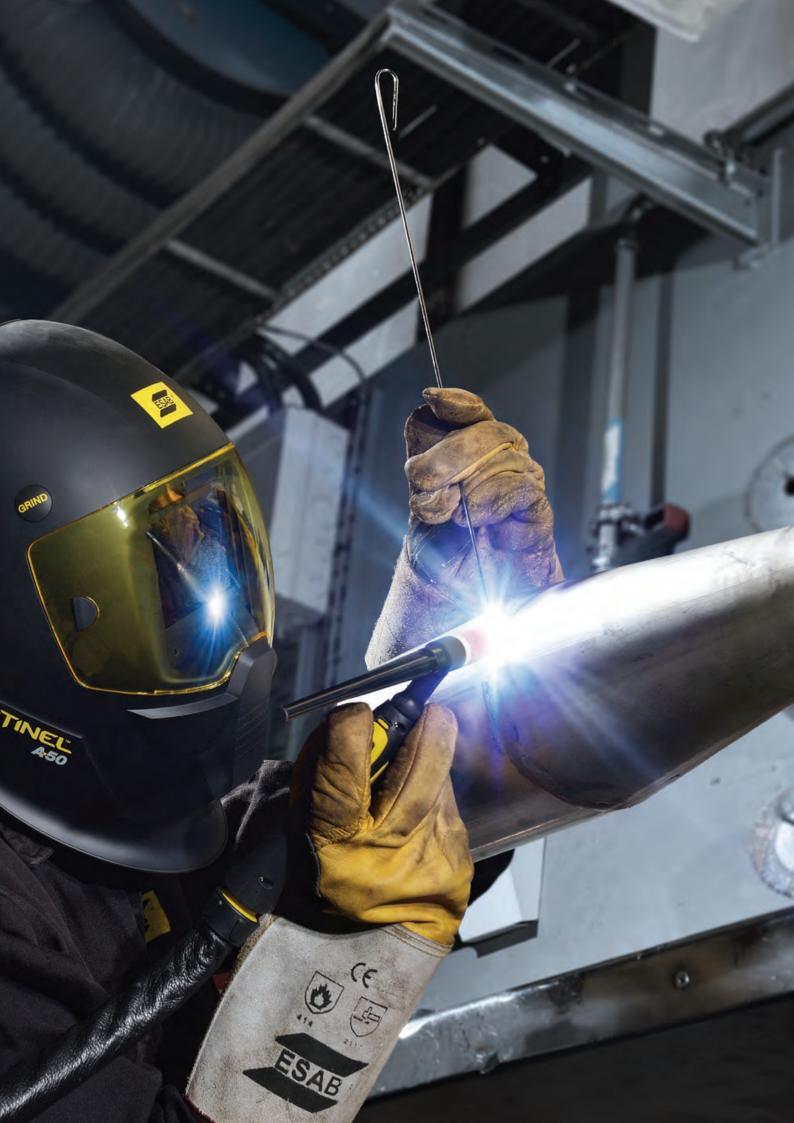

#### **OUTSTANDING TIG PERFORMANCE.**

Arc starts – Strike the TIG arc using high frequency (HF) start sequence, which guarantees no tungsten inclusions. Switch to LiftTIG for applications where HF is not permitted.

Foot pedal – For TIG applications, the foot pedal keeps both hands free to control the arc and feed the filler metal.

When you choose this top-notch machine, you will want top-notch ESAB filler metals to match. Go with our wide selection of TIG rods and MMA electrodes. Visit esab.com/fillermetals.