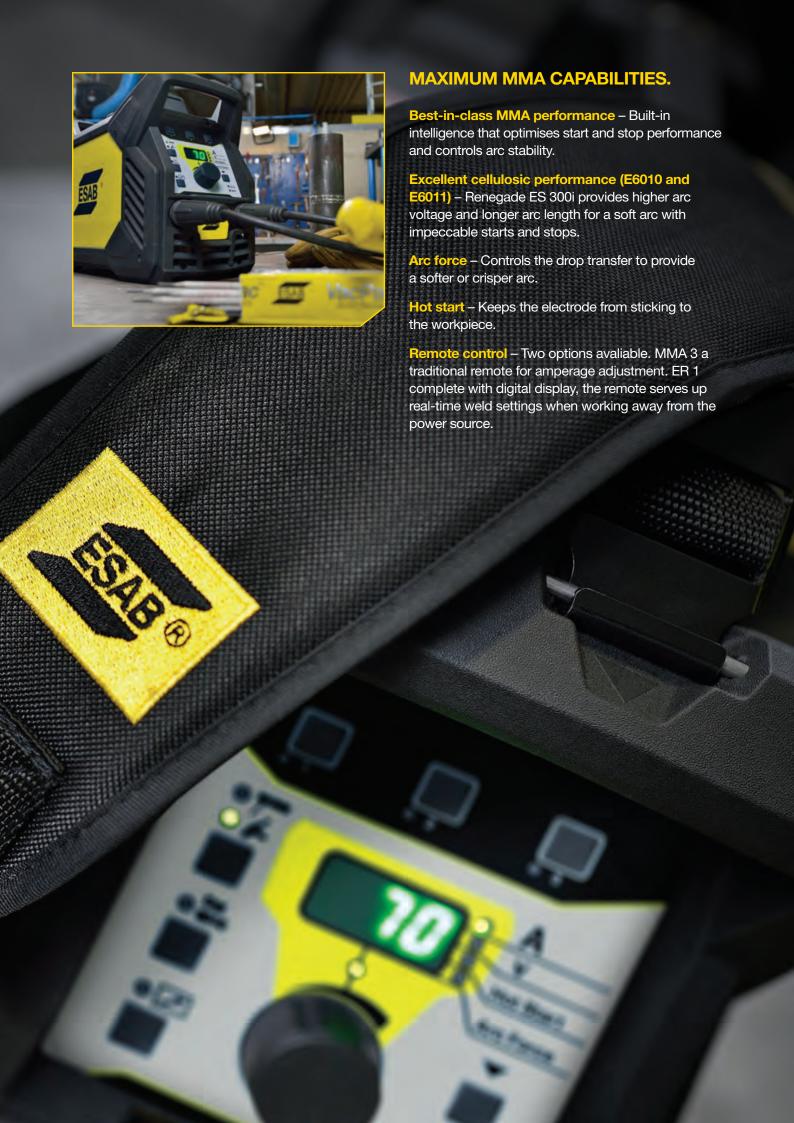

### CONVENIENCE AND CONTROL ARE IN YOUR HANDS.

Best-in-class weld starts – Soft yet distinct starts, regardless of the process, every time you strike an arc.

Intuitive interface – The machine's digital readout display, along with large buttons and controls, make it easy to set parameters and read them from a distance and in any light.

**Cable management** – An integrated latch system helps control cables so they can be secured to the machine, making it easy to pack up and go.

**Quick setup** – Little training is required with Renegade's simple setup and easy access to all important settings.

#### High-speed machine-to-arc communication -

Renegade reads the arc faster than most machines, equating to better control, higher travel speed, a more stable arc, and virtually no spatter in MMA mode.