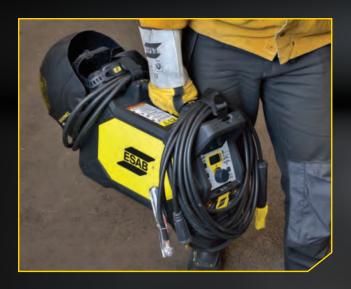

#### WELD ON THE MOVE.

As the most compact and lightweight welder in its class, Renegade is the definition of a field machine. Three handles make it easy to grab, push, pull, or throw it over your shoulder so you can get to hard-to-reach areas that have limited access.

**Easy to carry** – The three-handle roll cage design lets you either lift with one hand, with both hands, or by crane. If slinging it over your shoulder and going hands-free is ideal, the padded shoulder strap is as comfortable as they come.

**Cable management** – An integrated latch system helps control cables so they can be secured to the machine, making it easy to pack up and go.

**Quick setup** – Little training is required with Renegade's simple setup and easy access to all important settings.