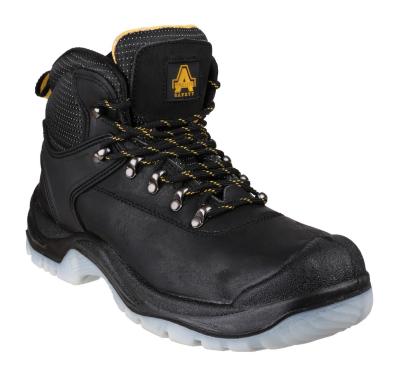

**FS199:** Hardwearing and rugged safety boot crafted with a full grain water-resistant buffalo crazy horse leather upper. Extra fitting roomy toe box area with 200J steel toe cap and underfoot midsole protection. Padded mesh collar and tongue provides comfort. Injected moulded PU scuff cap prevents damaging the toe area. Durable TPU/PU sole to offer good slip resistance and wear prevention. Antistatic and energy absorbing heel. Pull-on fabric loop at heel. Extra TPU heel support. Chunky sole for good traction and superb slip resistance. Conforms to EN ISO20345:2011 Safety Footwear Standards.

| Upper                | Full Grain Buffalo Crazy Horse Leather<br>Upper | Construction              | Injection                  |
|----------------------|-------------------------------------------------|---------------------------|----------------------------|
| Inner Lining         | Breathable Mesh                                 | Sole                      | PU/TPU Sole                |
| Footbed              | Removable EVA footbed                           | Weight                    | 750 grams                  |
| Impact<br>Resistance | 200 Joules Steel Toe Cap                        | Penetration<br>Resistance | Steel Midsole - Min. IIOON |

## **FEATURES**

- Hardwearing & Rugged Safety Boot
- Moisture Wicking Breathable Mesh Lining
- Padded Mesh Collar & Tongue
- Injected Moulded PU Scuff Cap
- Extra TPU Heel Support

- Injected PU Midsole
- Slip Resistant TPU Outsole
- Energy Absorbent Heel
- Antistatic
- Oil Resistant Outsole