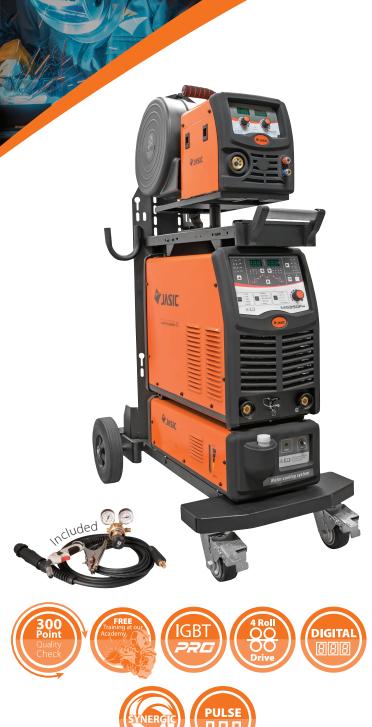

## **Key Features**

- IGBT multi process inverter
- Synergic MIG/MAG pulse, double pulse and DC MMA
- DSP digital technology for optimum welding performance
- 4 roll wire feed unit
- Easy parameter settings for the operator
- Synergic curves for common materials & wires
- Self diagnostic system
- Encoder feedback control of wire feed system
- Power & status LED's
- Integrated water cooling system
- Inverter trolley takes full size gas bottle

Inverter power source, Trolley, 4 roll wire feed unit, 5 mtr Interconnecting cable, Water cooler, MIG welding torch, Earth return lead, Gas hose & regulator, Operating Instructions, 5 year warranty\*

\* 5 year warranty subject to product registration

MIG 350P Multi Process Separate Order Code: JM-350P