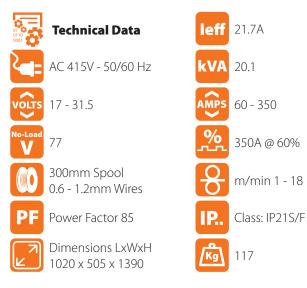

JASIC









## **Key Features**

- IGBT multi process inverter
- Synergic MIG/MAG pulse, double pulse and DC MMA
- DSP digital technology for optimum welding performance
- 4 roll wire feed unit
- Easy parameter settings for the operator
- Synergic curves for common materials & wires
- Self diagnostic system
- Encoder feedback control of wire feed system
- Power & status LED's
- Integrated water cooling system
- Inverter trolley takes full size gas bottle



Inverter power source, Trolley, 4 roll wire feed unit, 5 mtr Interconnecting cable, Water cooler, MIG welding torch, Earth return lead, Gas hose & regulator, Operating Instructions, 5 year warranty\*



\* 5 year warranty subject to product registration



MIG 350P Multi Process Separate Order Code: JM-350P