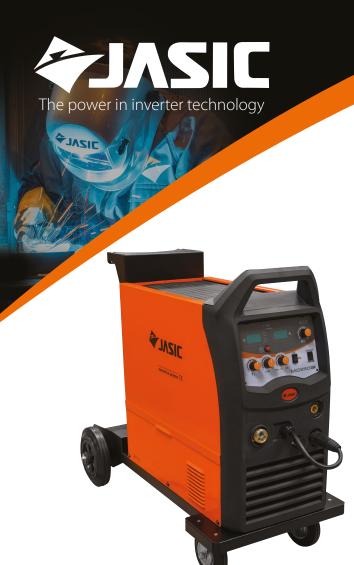

## **Technical Data**

| AC 400V - 50/60 Hz |
|--------------------|
| 13.7               |
| 15                 |
| 15 - 38            |
| 50 - 350           |
| 350A @ 40%         |
| 62 (19V - VRD)     |
| ø 300mm            |
| 85                 |
| 0.93               |
| IP21S/F            |
| 900 x 450 x 755    |
| 52                 |
|                    |

## **Key Features**

- Multi function compact MIG/MAG/MMA/Lift TIG
- Suitable for flux cored
- Advanced control circuitry
- Digital A/V display
- 4 roll wire feed drive
- High duty cycle
- Suitable for 0.8, 1.0 and 1.2mm welding wire
- Stable and reliable arc with minimal spatter
- Burn back control
- Spool gun interface
- Wire inching feature
- VRD on MMA setting

## **Package Includes**

Inverter power source, MIG welding torch, Work return lead and clamp, Gas hose and regulator, Operating instructions, 5 year warranty\*

DIGITAL

\* 5 year warranty subject to product registration