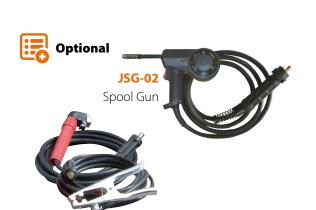

## **Key Features**

- Multi function compact MIG/MAG/MMA/Lift TIG
- Suitable for flux cored
- Advanced control circuitry
- Digital A/V display
- 4 roll wire feed drive
- High duty cycle
- Suitable for 0.8, 1.0 and 1.2mm welding wire
- Stable and reliable arc with minimal spatter
- Burn back control
- Spool gun interface
- Wire inching feature
- VRD on MMA setting